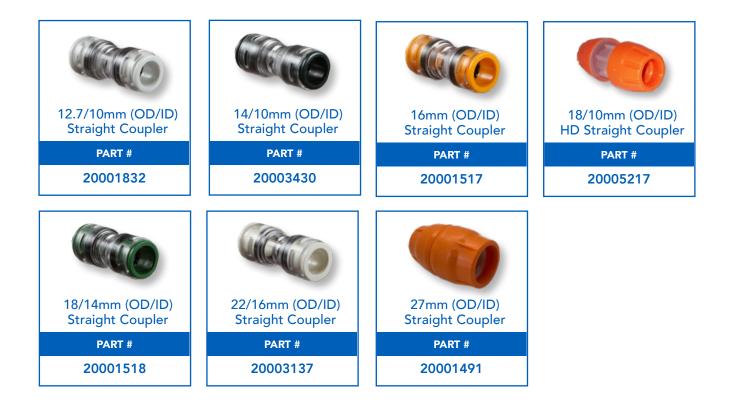

## MICROTECHNOLOGY ACCESSORIES STRAIGHT COUPLERS

- Easy assembly/disassembly, no tools required, low profile design
- Provide an air and water tight connection
- Designed and tested to meet or exceed industry standards
- Color coded to easily identify by size
- Available for all Microduct sizes 5mm-27mm
- Specially designed to ensure a smooth interior transition
- Withstand chemical and harsh environment conditions
- "HD" or "Heavy Duty" denotes enhanced pull-out and pressure characteristics (currently size 18/10 below)

+1 800 847 7661 WWW.DURALINE.COM