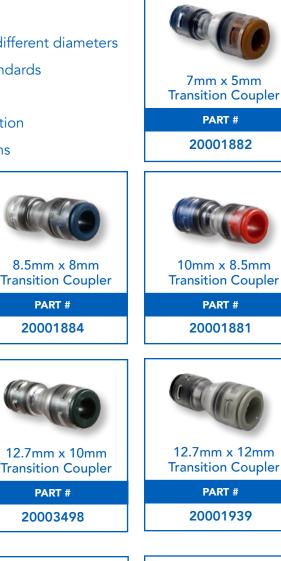

## **MICROTECHNOLOGY ACCESSORIES TRANSITION COUPLERS**

- Easy assembly/disassembly, no tools required
- Provide an air and water tight connection
- Transition couplers available to provide coupling of different diameters
- Designed and tested to meet or exceed industry standards
- Color coded to easily identify by size
- Specially designed to ensure a smooth interior transition
- Withstand chemical and harsh environment conditions

+1 800 847 7661 WWW.DURALINE.COM

TL9000