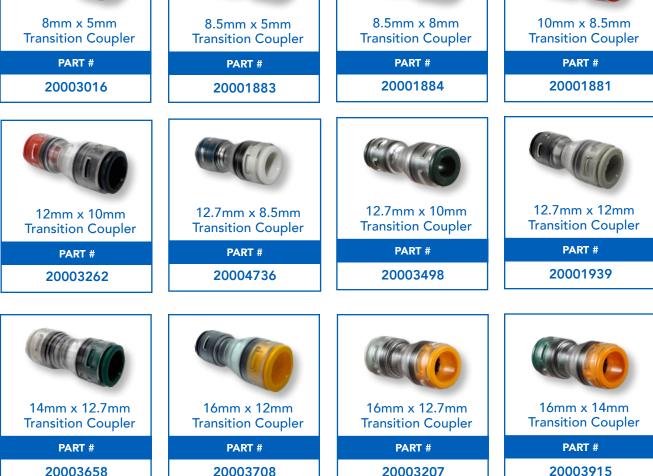

## MICROTECHNOLOGY ACCESSORIES TRANSITION COUPLERS

- Easy assembly/disassembly, no tools required
- Provide an air and water tight connection
- Transition couplers available to provide coupling of different diameters
- Designed and tested to meet or exceed industry standards
- Color coded to easily identify by size
- Specially designed to ensure a smooth interior transition
- Withstand chemical and harsh environment conditions
- Low profile design

+1 800 847 7661 WWW.DURALINE.COM TL9000 200