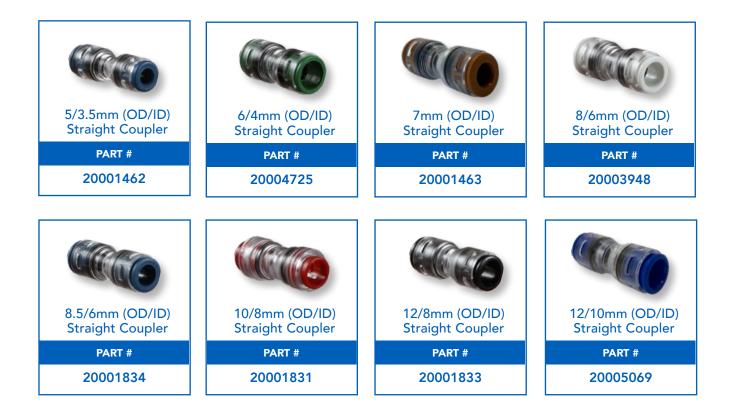

## MICROTECHNOLOGY ACCESSORIES STRAIGHT COUPLERS

- Easy assembly/disassembly, no tools required, low profile design
- Provide an air and water tight connection
- Designed and tested to meet or exceed industry standards
- Color coded to easily identify by size
- Available for all Microduct sizes 5mm-27mm
- Specially designed to ensure a smooth interior transition
- Withstand chemical and harsh environment conditions
- "HD" or "Heavy Duty" denotes enhanced pull-out and pressure characteristics (currently size 18/10 next page)

+1 800 847 7661 WWW.DURALINE.COM