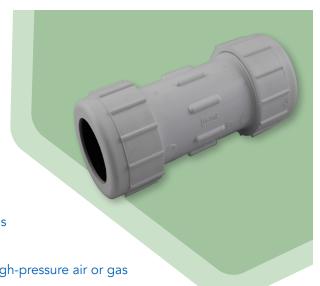

## **COMPRESSION COUPLER**

- Used to join and seal length of HDPE and PVC duct with a water-tight connection
- Internal double compression seal is created as the end caps are tightened
- No special tools required
- Not recommended for cable blowing or plow chute applications
- Limited pull-out strength
- NOTE: PVC compression couplers are not recommended for high-pressure air or gas lines, or applications requiring high pull-off resistance.