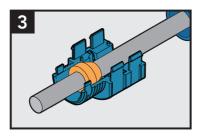

## Installation Instructions

Connect both red pieces around the cable, against the flat side of the seal. The red pieces will extend past the bottom of the blue cover piece.

Place the other blue cover piece on top of the assembly and click it into place.