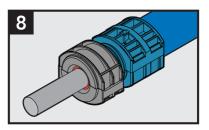

## Installation Instructions

Connect both red pieces around the cable, against the flat side of the seal. The red pieces will extend past the bottom of the blue cover piece.

Place the other blue cover piece on top of the assembly and click it into place.

## Installation Instructions

Close both black pieces around the cable and tighten the nut only until touching the red pieces. **DO NOT** over tighten.

Tighten the nut manually to close the gap around the cable. **DO NOT** use tools.