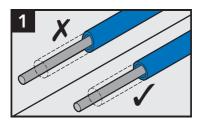

## Installation Instructions

Cut duct straight.

Select the appropriately sized seal to install on cable.

Place seal around the cable and position seal inside one of the blue cover pieces.

An Orbia Connectivity Solutions business.