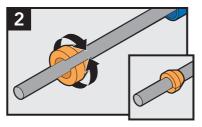

## Installation Instructions

Cut duct straight.

Select the appropriately sized seal to install on cable.

Place seal around the cable and position seal inside one of the blue cover pieces.

An Orbia Connectivity Solutions business.