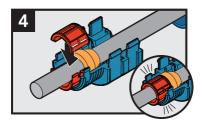

## Installation Instructions

Connect both red pieces around the cable, against the flat side of the seal. The red pieces will extend past the bottom of the blue cover piece.

Place the other blue cover piece on top of the assembly and click it into place.