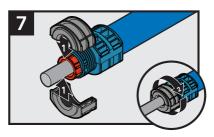

## Installation Instructions

Close both black pieces around the cable and tighten the nut only until touching the red pieces. **DO NOT** over tighten.

Tighten the nut manually to close the gap around the cable. **DO NOT** use tools.