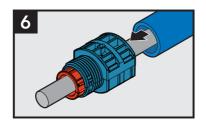

## Installation Instructions

Close both black pieces around the cable and tighten the nut only until touching the red pieces. **DO NOT** over tighten.

Tighten the nut manually to close the gap around the cable. **DO NOT** use tools.