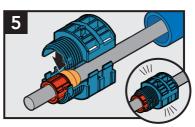

## Installation Instructions

Close both black pieces around the cable and tighten the nut only until touching the red pieces. **DO NOT** over tighten.

Tighten the nut manually to close the gap around the cable. **DO NOT** use tools.