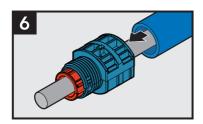

## Installation Instructions

Close both black pieces around the cable and tighten the nut only until touching the red pieces. **DO NOT** over tighten.

Tighten the nut manually to close the gap around the cable. **DO NOT** use tools.