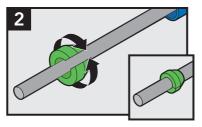

## Installation Instructions

Cut duct straight.

Select the appropriately sized seal to install on cable.

Place seal around the cable and position seal inside one of the blue cover pieces.

An Orbia Connectivity Solutions business.