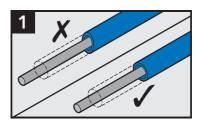

## Installation Instructions

Cut duct straight.

Select the appropriately sized seal to install on cable.

Place seal around the cable and position seal inside one of the blue cover pieces.

An Orbia Connectivity Solutions business.