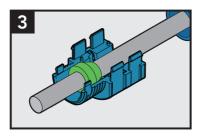

## Installation Instructions

Connect both red pieces around the cable, against the flat side of the seal. The red pieces will extend past the bottom of the blue cover piece.

Place the other blue cover piece on top of the assembly and click it into place.