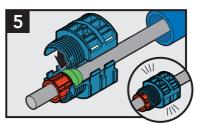

## Installation Instructions

Close both black pieces around the cable and tighten the nut only until touching the red pieces. **DO NOT** over tighten.

Tighten the nut manually to close the gap around the cable. **DO NOT** use tools.