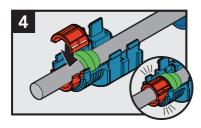

## Installation Instructions

Connect both red pieces around the cable, against the flat side of the seal. The red pieces will extend past the bottom of the blue cover piece.

Place the other blue cover piece on top of the assembly and click it into place.