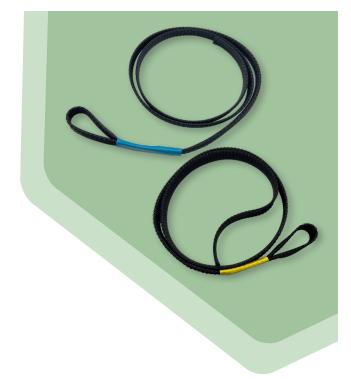

## MESH PULLING GRIPS FOR MICRODUCTS AND CABLES

- Made from Dual Polymer and Kevlar construction.
- Extremely strong: rated up to 700lbs
- Convenient pulling loop
- 60" total length
- Abrasion resistant
- Minimal fraying
- Can be used repeatedly
- 0.50" (blue) can accommodate Microduct or cable diameters .375" to .750" (9.5mm to 19mm)
- 0.75" (yellow) can accommodate MicroDuct or cable diameters .750" to 1.25" (9mm to 31.8mm)

| DESCRIPTION                        | PACKAGING | SWPS | PART #   |
|------------------------------------|-----------|------|----------|
| 0.50" MicroDuct/Cable Pulling Grip | 3/Case    | 700  | 20005614 |
| 0.75" Microduct/Cable Pulling Grip | 3/Case    | 700  | 20005615 |