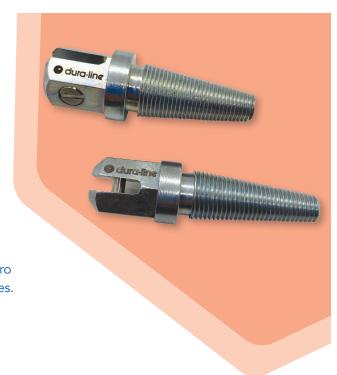

## MICRODUCT PULLING EYES AND HARNESSES

Made from Zinc coated Carbon steel, MicroDuct Pulling Eyes facilitate the quick placement of MicroDucts. The hex head design allows for faster and safer installation and removal from the duct. The Pulling Harnesses can accommodate up to 4 Micro Pulling Eyes at a time and have staggered eyelets every 4 inches.

- MicroDuct Pulling Eyes are available in 4 sizes to cover full range of MicroDuct ID's.
- Pulling Harnesses are made from stainless steel and are available in 2 sizes:
  - 2mm Harnesses support a 1,600lb total pull strength
  - ▶ 4mm Harnesses support a 3,200lb total pull strength