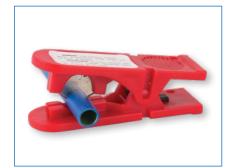

## **MICRODUCT STRAIGHT CUTTER**

Used to make a 90° cut of the MicroDuct. Will also cut whatever is inside the MicroDuct.

| ITEM                      | PART #   |
|---------------------------|----------|
| MicroDuct Straight Cutter | 20001856 |