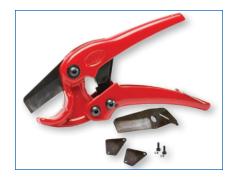

## **MICRODUCT STRAIGHT CUTTER**

Used to make a 90° cut of the MicroDuct. Will also cut whatever is inside the MicroDuct.

| ITEM                      | PART #   |
|---------------------------|----------|
| MicroDuct Straight Cutter | 20001856 |