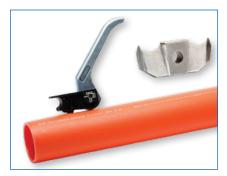

#### **ROTARY CUTTER**

For scoring the sheath of armored FuturePath

| ITEM                                             | PART #   |
|--------------------------------------------------|----------|
| Rotary Conduit Cutter for 3/4" to 2 5/8" Conduit | 20001924 |
| Rotary Conduit Cutter for 1-7/8" to 4-1/2"       | 20001857 |