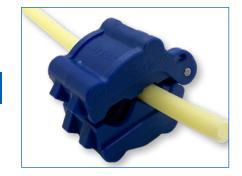

#### **MICRODUCT ROUND CUTTER**

Used to cut only the MicroDuct and not what is inside the MicroDuct. Can cut MicroDuct sizes 8-18mm.

| ITEM                   | PART #   |
|------------------------|----------|
| MicroDuct Round Cutter | 20005284 |