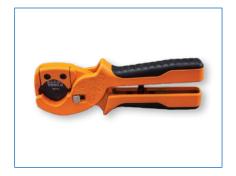

## LARGE MICRODUCT CUTTER

The Large MicroDuct Cutter, with its PTFE coated square steel blade, can easily cut through the entire width of the MicroDuct.

| ITEM                                               | PART #   |
|----------------------------------------------------|----------|
| Large MicroDuct Cutter for up to 27mm OD MicroDuct | 20004883 |
| Replacement Blade                                  | 20004884 |