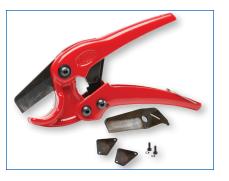

#### **MICRODUCT ROUND CUTTER**

Used to cut only the MicroDuct and not what is inside the MicroDuct. Can cut MicroDuct sizes 8-18mm.

| ІТЕМ                   | PART #   |
|------------------------|----------|
| MicroDuct Round Cutter | 20005284 |