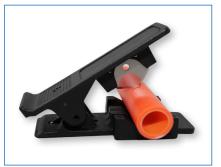

#### LONGITUDINAL SHEATH SLITTER

Longitudinal Sheath Slitter used to remove FuturePath oversheath. Includes a dual, reversable cutting blade with safety guards and an extra dual-sided blade in the handle. Additional blade storage is also available in the handle.

| ІТЕМ                        | PART #   |
|-----------------------------|----------|
| Longitudinal Sheath Slitter | 20003768 |

TL9000