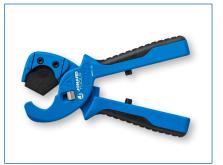

#### **MICRODUCT STRAIGHT CUTTER**

Used to make a 90° cut of the MicroDuct. Will also cut whatever is inside the MicroDuct.

| ITEM                      | PART #   |
|---------------------------|----------|
| MicroDuct Straight Cutter | 20001856 |