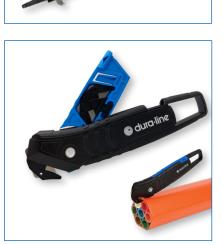

#### **CONDUIT SLITTER**

Used to make longitudinal cuts in HDPE conduit. Also used as a cable sheath removal tool.

| ІТЕМ                                  | PART #   |
|---------------------------------------|----------|
| Conduit Slitter                       | 20005686 |
| Replacement Blade for Conduit Slitter | 20005687 |