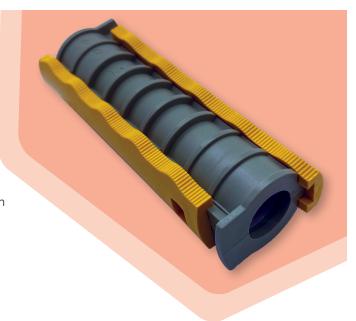

## MICRODUCT SPLIT COUPLER

Excellent for use in repair scenarios or at jetting heads, the MicroDuct Split Coupler provides a high quality, airand water-tight seal. The divisible halves allow for installation around pre-installed cables.

- ▶ Can be direct buried
- Air- and water-tight
- ▶ Pressure rated up to 200PSI
- Fully divisible for easy installation around existing cables
- No special tools required for assembly
- Available for MicroDuct OD sizes 14-16mm with additional sizes coming soon